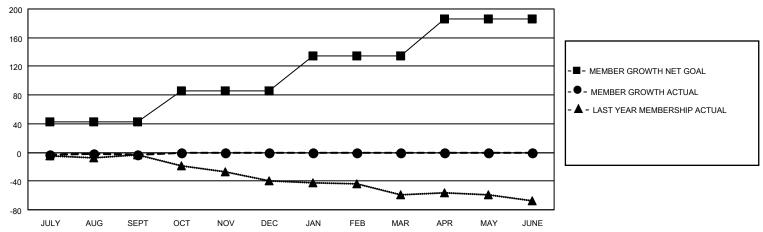

#### GOALS AND ACTUAL MEMBERS CUMULATIVE

| DROPPED CLUBS: 0 |    | 12 CLUBS OF 48 ADDED 1 OR<br>MORE NEW MEMBERS | GENDER DISTRIBUTION                |              |  |
|------------------|----|-----------------------------------------------|------------------------------------|--------------|--|
|                  |    | WORL NEW WEWBERG                              | MALE                               | 616 (66.24%) |  |
|                  |    |                                               | FEMALE 314 (33.76%)                |              |  |
| DROPPED MEMBERS  |    |                                               | NON BINARY                         | 0 (0.00%)    |  |
|                  |    |                                               | PREFER NOT TO ANSWER 0 (0.00%)     |              |  |
| DECEASED         | 5  |                                               |                                    |              |  |
| CLUB CANCELLED   | 0  | CLICK HERE FOR CUMULATIVE                     | TOTAL FAMILY UNIT MEMBERS          | 174          |  |
| OTHER            | 21 | MEMBERSHIP DATA                               |                                    |              |  |
| TOTAL 26         |    |                                               | FAMILY MEMBERS PAYING HALF DUES 88 |              |  |
|                  |    |                                               |                                    |              |  |